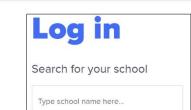

## Accessing Clever – Clever Website

- 1. Open a browser (Chrome browser is recommended for optimized experience)
- 2. Go to Clever.com
- 3. In the top right of screen, you will see a login menu
- 4. Click the caret and select Teacher/School Admin
- 5. Search for your school site by name (e.g., Sanborn Elementary School)

**IMPORTANT**: Your school may have the same name as another school in the country. Make sure you select the school for Chandler Unified School District.

6. Log in with Active Directory

| ì | Search for your school                                            |   |
|---|-------------------------------------------------------------------|---|
|   | sanborn elementary                                                |   |
|   | Sanborn Elementary School<br>Chandler Unified School District 80  | ^ |
|   | Sanborn Elementary<br>Alpena Public Schools                       | ı |
|   | Sanborn Elementary School<br>St. Vrain Valley School District, CO |   |