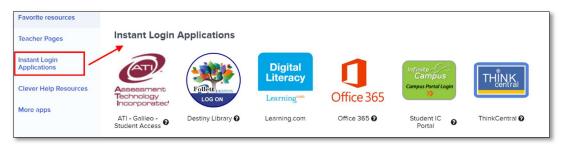

### Accessing Learning Applications from Clever – ThinkCentral, McGraw-Hill

You will be able to access learning content from the Clever homepage once you are logged in.

## ThinkCentral – Journeys, Saxon, Go Math

1. Click Instant Login Applications from the left-side menu or scroll down the Homepage until you reach Instant Login Applications.

Click ThinkCentral application, you will be prompted to login with your ThinkCentral credentials.