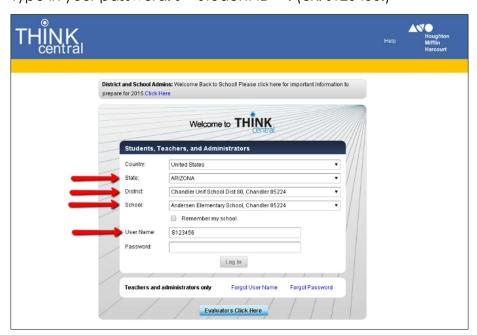

## ThinkCentral – Journeys, Saxon, Go Math

1. Click Instant Login Applications from the left-side menu or scroll down the Homepage until you reach Instant Login Applications.

Click ThinkCentral application, you will be prompted to login with your ThinkCentral credentials.

Select ARIZONA

Select Chandler Unif School Dist 80, Chandler 85224

Select your school

Type in your username: S + Student ID@cusd (ex. \$123456@cusd)

Type in your password: s + Student ID +! (ex. s123456!)