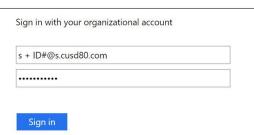

## Accessing Clever Portal – District Website

1. Open a browser (Chrome browser is recommended for optimized experience)

- 2. Go to cusd80.com/studentlinks
- 3. Select Clever app
- 4. Log in with Active Directory
  - a. Username: **s + ID#@s.cusd80.com** (example: s123456@s.cusd80.com)
  - b. Password: same password you use to login to school computer